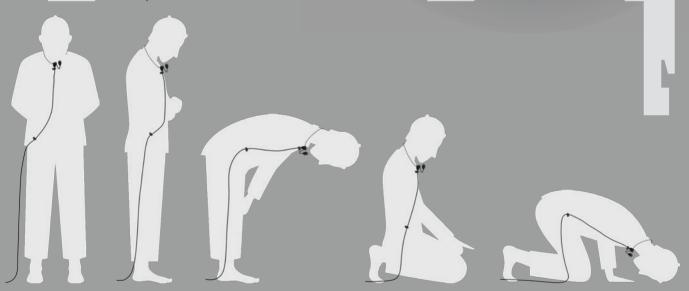

## EM-362 Neck-worn Microphone

The EM-362, neck-worn microphone is designed specially for mosque (Imam) use during prayer. Its unique design suspends the microphone in front of the speaker's mouth optimizing speech pick up and avoiding being brushed against by the movement of body during prayer creating unnecessary noise. Microphone positioning made easy with the flexible shaft. High sensitivity and wide-range frequency response ensure sound clarity whether user is standing or in praying position. Microphone has the option to operate either with 2 x "AAA" battery or phantom power. There is an ON/OFF switch allowing user to switch on and off the microphone when needed.