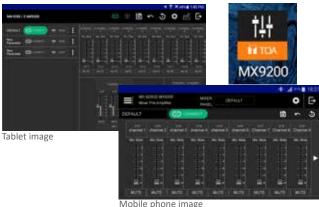

## MX-9200 Mixer Pre-Amplifier

Make parameter adjustments wirelessly, conveniently

TOA The MX-9200 is a wireless mixer pre-amplifier ideal for function rooms, training rooms and even small-scale houses of worship. It's equipped with up to 9 inputs of which 4 inputs comes with phantom power. Parameter settings for Volume, Bass, Middle, Treble, Mute on individual input channel and 2 output channels can be controlled via an android touch screen device connected by bluetooth, bringing you the convenience to make adjustments there and then even when you are far away from the equipment.

<sup>\*</sup> Images of MX-9200 app are only for illustration.