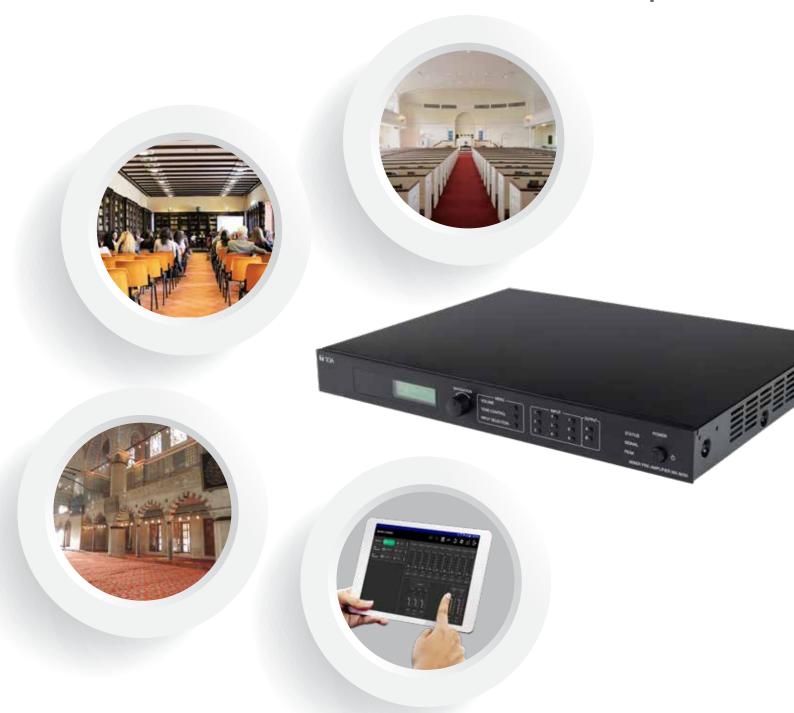

## MX-9200 Mixer Pre-Amplifier

Make parameter adjustments wirelessly, conveniently

TOA The MX-9200 is a wireless mixer pre-amplifier ideal for function rooms, training rooms and even small-scale houses of worship. It's equipped with up to 9 inputs of which 4 inputs comes with phantom power. Parameter settings for Volume, Bass, Middle, Treble, Mute on individual input channel and 2 output channels can be controlled via an android touch screen device connected by bluetooth, bringing you the convenience to make adjustments there and then even when you are far away from the equipment.